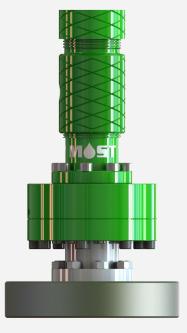

## **Modular Stuffing Box**

The **Modular Stuffing Box** was design to provide our customers with simple alternatives to maintain a wide range of operational requirements. The design allows the interchange of parts to go from a simple high pressure stuffing box to a pivoting unit that will self-align with the movement of the polished rod.

- Modular design.
- All parts are manufactured to be NACE compliant.
- Maximum rated speed 500fpm or 500RPM.
- Static working pressure 3,000PSI and 5,000PSI.
- Available with flange or pin connection.
- Available with self-alignment pivot module, to correct up to 5° movement on the vertical.
- Available with spill mitigation device (flapper).
- Leak detector port between upper and lower packing.
- Standard polished rod size 1-1/4" and 1-1/2".
- Several packing options available.
- High temperature operation available (continuous 300°C (572°C), burst at 343°C (650°C)).

Flanged connection with Pivot module Stuffing Box

Basic Pin end Stuffing Box

Flapper Pin end Stuffing Box